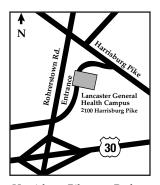

#### Harrisburg Pike

(at Lancaster General Health Campus)

2100 and 2104 Harrisburg Pike Lancaster, Pennsylvania 17601

From Lancaster: From Route 30 West take the Harrisburg Pike exit and turn

right onto Harrisburg Pike. Travel West on Harrisburg Pike past Park City Mall.

The entrance to the Lancaster General Health Campus is located on the left at the third traffic signal. Follow signs to the entrance at building 2104.

From York: From Route 30 East take the Millersville exit and turn left onto Rohrerstown Road. Turn right into LGH Health Campus. Follow the signs to the Main Entrance.