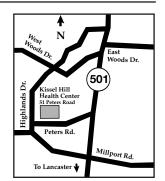

## Lititz - Open MRI

(at Kissel Hill Health Center) 51 Peters Road Lititz, Pennsylvania 17543

#### From Lancaster:

Take 501 North (Lititz Pike) past the Lancaster Airport (on the right). At the second traffic signal after the Airport, turn left onto Peters Road (street sign is overhead at light). Follow Peters Rd. about 1/4 mile past the entrance into the Shops at Kissel Village shopping complex. Kissel Hill Health Center will be on the right.