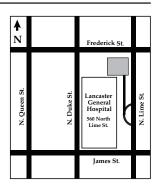

#### Lime Street

(adjacent to Lancaster General Hospital) 560 North Lime Street Lancaster, Pennsylvania 17602

# From Route 30:

Take the Lititz Pike exit, Route 501 South. Travel about 1 mile, bear right where 501/Lititz Pike merges into McGovern Avenue. Follow Duke Street South. Just past the Hospital, turn left onto James Street. Travel 1 block and turn left on Lime Street. Hospital is on your left. Free parking in the LGH outpatient lot on the left.