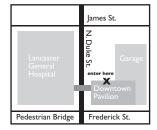

#### **Downtown Pavillion**

(at Lancaster General Downtown Pavillion) 540 North Duke Street Lancaster, Pennsylvania 17602

Please enter the facility from Duke Street and proceed into the parking garage on the ground floor.