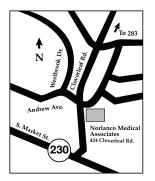

#### Elizabehtown

(at Norlanco Medical Associates)
424 Cloverleaf Road
Elizabethtown, Pennsylvania 17022

#### From Route 283 West:

Take Rheems/Elizabethtown Exit to Cloverleaf Road. Take a left on Cloverleaf Road. Center is on the left and enter through the Lancaster General Health Entrance.

### From Route 283 East:

Same as above directions, except take a right on Cloverleaf Road