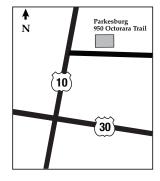

#### **Parkesburg** 950 Octorara Trail

Parkesburg, Pennsylvania 19365

#### From the West:

Take 30 East to PA-10. Turn right on PA-10/South Octorara Trail

## From the East:

Take 30 West to PA-10. Turn left on PA-10/South Octorara Trail