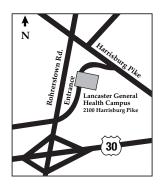

# Harrisburg Pike

(at Lancaster General Health Campus)

2104 Harrisburg Pike Lancaster, Pennsylvania 17601

From Lancaster: From Route 30 West take the Harrisburg Pike exit and turn right onto Harrisburg Pike. Travel West on Harrisburg Pike past Park City Mall.

The entrance to the Lancaster General Health Campus is located on the left at the third traffic signal. Follow signs to the entrance at building 2104.

From York: From Route 30 East take the Millersville exit and turn left onto Rohrerstown Road. Turn right into LGH Health Campus. Follow the signs to the Main Entrance.