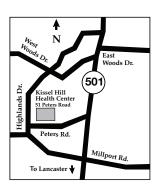

### Lititz - High Field Open

(at Kissel Hill Health Center) 51 Peters Road

Lititz, Pennsylvania 17543

#### From Lancaster:

Take 501 North (Lititz Pike) past the Lancaster Airport (on the right). At the second traffic signal after the Airport, turn left onto Peters Road (street sign is overhead at light). Follow Peters Rd. about 1/4 mile past the entrance into the Shops at Kissel Village shopping complex. Kissel Hill Health Center will be on the right.