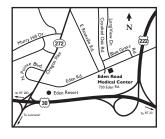

## **Eden Road**

(lower level NeuroScience Assoc. Bldg.) 730 Eden Road Lancaster, Pennsylvania 17601

#### From Route 30:

Take the Oregon Pike exit and go North. At first traffic light turn right on Eden Road. Travel about a quarter mile to Eden Medical Center.